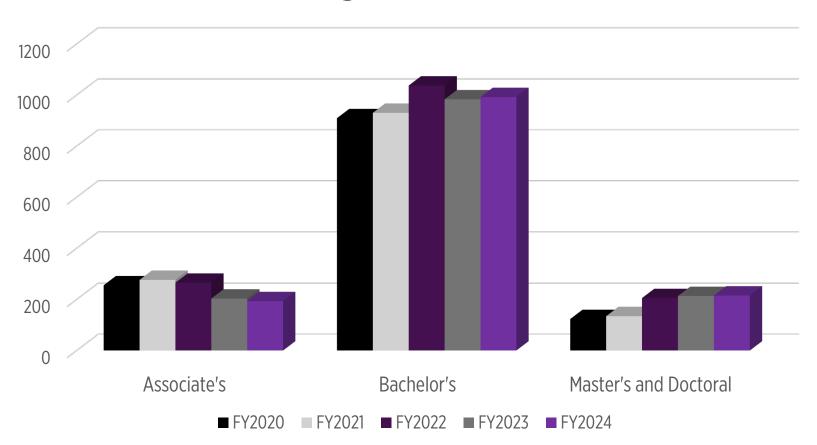

#### **Degrees Awarded**

**NEARLY** 

12,000

Total Graduates since becoming a University