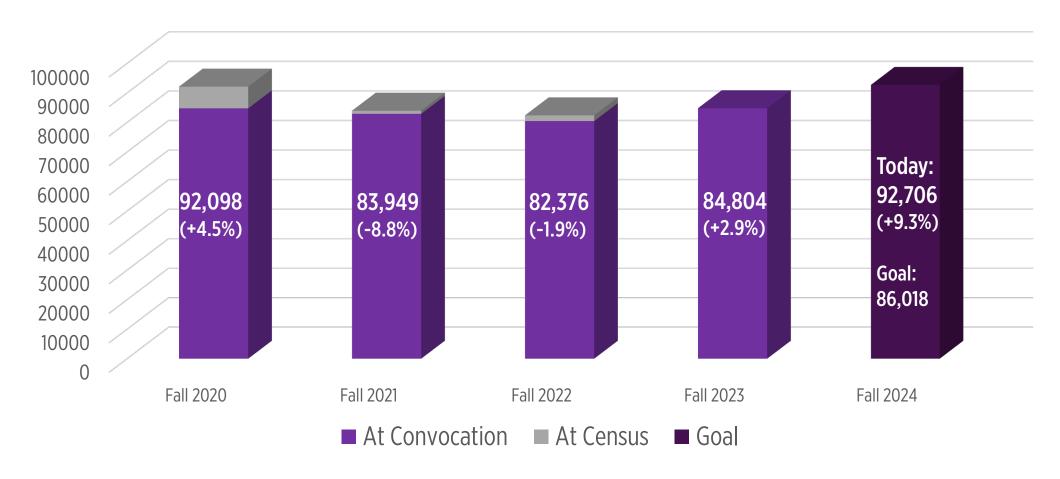

## Welcome

- You represent one of 730+ Full-time Faculty and Staff
- **52** new Full-time Faculty and Staff have joined MGA since January 2024



#### WHAT A YEAR!

### **Recent Examples - Notable Accomplishments**

JANUARY 2024 APRIL 2024 MAY 2024 JUNE 2024 SEPTEMBER 2024













Peach Belt Conference Invitation First Cohort:
Doctor of
Science in
Public Safety

Tuition Alignment:
Final Year
Approval
(Year 3)

Center for Middle Georgia Studies Launch Record Summer Enrollment

Inaugural
Jennings Family
Lecture



#### VITAL SIGNS Enrollment

#### **Overall Headcount**



#### VITAL SIGNS Enrollment

#### **Credit Hours**



## VITAL SIGNS Retention



On track to increase our retention rate by 10 percentage points from Fall 2021

## On pace to set a Record High



Retention Rate
FALL 2024

First-Time, Full-Time
Bachelor's Degree-Seeking Students

## VITAL SIGNS Graduation



Average time to completion for Bachelor's recipients

## MADE POSSIBLE BY **Strategic Initiatives:**

- Curriculum Streamlining
- Enhanced Advising
- Flexible Learning Options
- Retention Programs
- Credit for Prior Learning

## VITAL SIGNS Graduation

#### **Degrees Awarded**





**NEARLY** 

12,000

Total Graduates since becoming a University

#### VITAL SIGNS Fiscal

#### Revenue (\$ - in Millions)



#### **VITAL SIGNS**

## **Operating Dollars at Work**





## VITAL SIGNS Student Engagement



Total Events
(FY24)



Total Attende