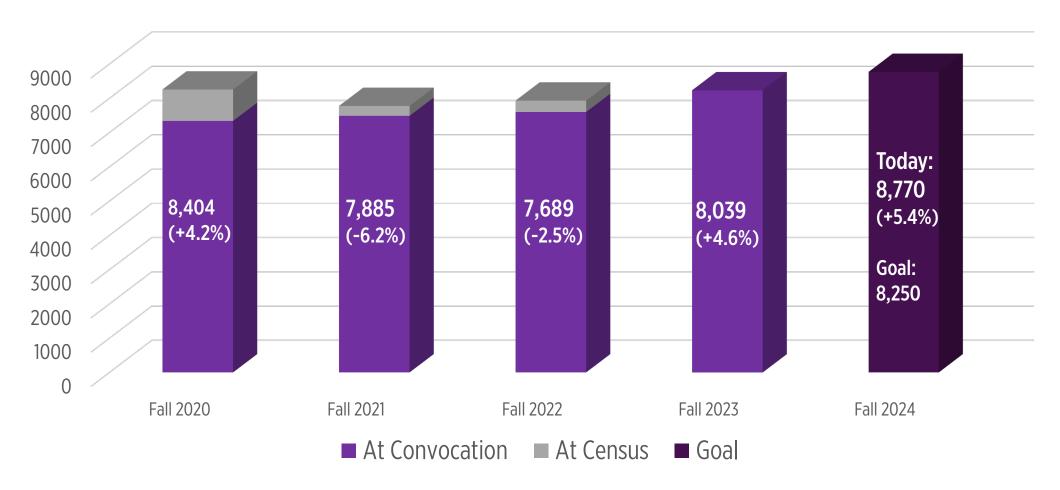

## Welcome

- You represent one of 730+ Full-time Faculty and Staff
- **52** new Full-time Faculty and Staff have joined MGA since January 2024



#### WHAT A YEAR!

### **Recent Examples - Notable Accomplishments**

JANUARY 2024 APRIL 2024 MAY 2024 JUNE 2024 SEPTEMBER 2024













Peach Belt Conference Invitation First Cohort:
Doctor of
Science in
Public Safety

Tuition Alignment:
Final Year
Approval
(Year 3)

Center for Middle Georgia Studies Launch Record Summer Enrollment

Inaugural
Jennings Family
Lecture



#### VITAL SIGNS Enrollment

#### **Overall Headcount**



#### VITAL SIGNS Enrollment

#### **Credit Hours**



## VITAL SIGNS Retention



On track to increase our retention rate by 10 percentage points from Fall 2021

## On pace to set a Record High



Retention Rate
FALL 2024

First-Time, Full-Time
Bachelor's Degree-Seeking Students

## VITAL SIGNS Graduation



Average time to completion for Bachelor's recipients

## MADE POSSIBLE BY **Strategic Initiatives:**

- Curriculum Streamlining
- Enhanced Advising
- Flexible Learning Options
- Retention Programs
- Credit for Prior Learning

## VITAL SIGNS Graduation

#### **Degrees Awarded**





**NEARLY** 

12,000

Total Graduates since becoming a University

#### VITAL SIGNS Fiscal

#### Revenue (\$ - in Millions)



#### **VITAL SIGNS**

## **Operating Dollars at Work**





## VITAL SIGNS Stud