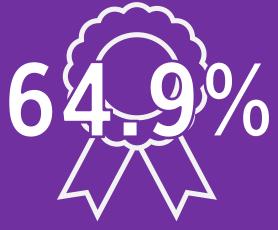

## On pace to set a Record High

Retention Rate
FALL 2024

First-Time, Full-Time
Bachelor's Degree-Seeking Students