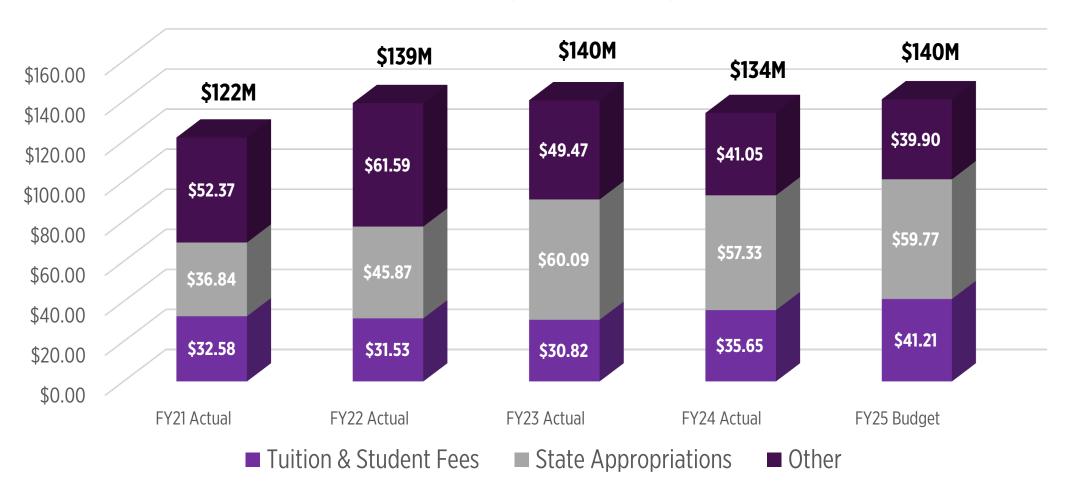

nings Family
Lecture



#### VITAL SIGNS Enrollment

#### **Overall Headcount**



#### VITAL SIGNS Enrollment

#### **Credit Hours**



## VITAL SIGNS Retention



On track to increase our retention rate by 10 percentage points from Fall 2021

## On pace to set a Record High



Retention Rate
FALL 2024

First-Time, Full-Time
Bachelor's Degree-Seeking Students

## VITAL SIGNS Graduation



Average time to completion for Bachelor's recipients

## MADE POSSIBLE BY **Strategic Initiatives:**

- Curriculum Streamlining
- Enhanced Advising
- Flexible Learning Options
- Retention Programs
- Credit for Prior Learning

## VITAL SIGNS Graduation

#### **Degrees Awarded**





**NEARLY** 

12,000

Total Graduates since becoming a University

#### VITAL SIGNS Fiscal

#### Revenue (\$ - in Millions)



#### **VITAL SIGNS**

## **Operating Dollars at Work**





## VITAL SIGNS Student Engagement



Total Events
(FY24)



Total Attendees
(FY24)



## VITAL SIGNS Community Partnerships



















## VITAL SIGNS Healthy Community





EVERYONE DESERVES A SEAT AT OUR TABLE



Health | Mind | Finances | Community





## STRATEGY FOR EXCELLENCE A PATH TO EXCELLENCE Notable Actions

- ✓ First Year Experience/Seminar
- ✓ Office of Research & Sponsored Projects 20:8
- ✓ Emerging Knights Student Success
- ✓ Charging Ahead: A Plan for Strategic Growth at Middle Georgia State University



# STRATEGY FOR EXCELLENCE Building Campus Strength

- Recent Campus Enhancements
- Upcoming for FY25





STRATEGY FOR EXCELLENCE

Looking
Forward
Campus
Strength

## STRATEGY FOR EXCELLENCE

## Looking