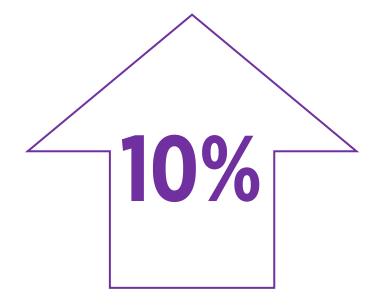

## VITAL SIGNS Retention

On track to increase our retention rate by 10 percentage points from Fall 2021