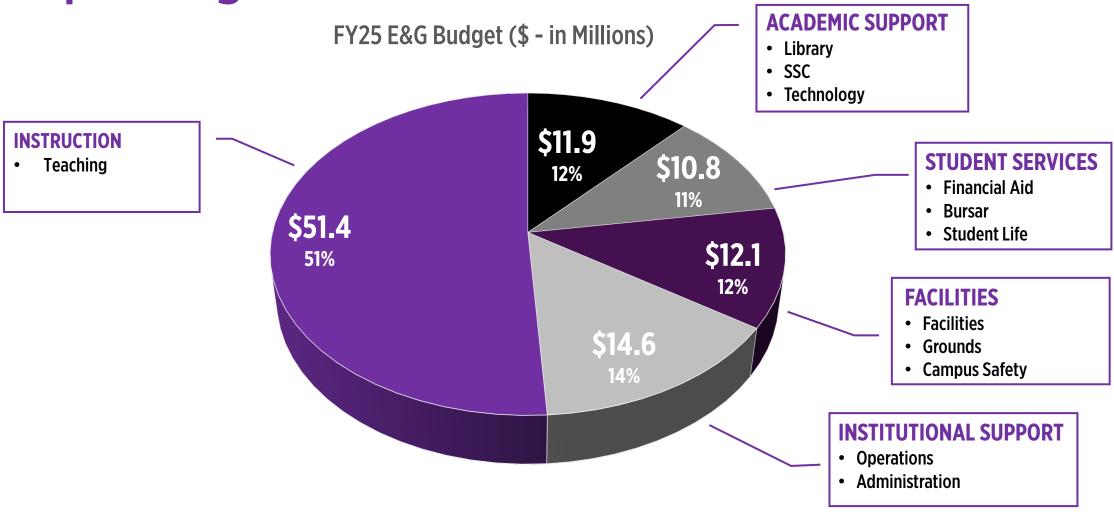

**Overall Headcount**



#### VITAL SIGNS Enrollment

#### **Credit Hours**



## VITAL SIGNS Retention



On track to increase our retention rate by 10 percentage points from Fall 2021

## On pace to set a Record High



Retention Rate
FALL 2024

First-Time, Full-Time
Bachelor's Degree-Seeking Students

## VITAL SIGNS Graduation



Average time to completion for Bachelor's recipients

## MADE POSSIBLE BY **Strategic Initiatives:**

- Curriculum Streamlining
- Enhanced Advising
- Flexible Learning Options
- Retention Programs
- Credit for Prior Learning

## VITAL SIGNS Graduation

#### **Degrees Awarded**





**NEARLY** 

12,000

Total Graduates since becoming a University

#### VITAL SIGNS Fiscal

#### Revenue (\$ - in Millions)



#### **VITAL SIGNS**

## **Operating Dollars at Work**





## VITAL SIGNS Student Engagement



Total Events
(FY24)



Total Attendees
(FY24)



## VITAL SIGNS Community Partnerships



















## VITAL SIGNS Healthy Community





EVERYONE DESERVES A SEAT AT OUR TABLE



Health | Mind | Finances | Community





## STRATEGY FOR EXCELLENCE A PATH TO EXCELLENCE Notable Actions

- ✓ First Year Experience/Seminar
- ✓ Office of Research & Sponsored Projects 20:8
- ✓ Emerging Knights Student Success
- ✓ Charging Ahead: A Plan for Strategic Growth at Middle Georgia State University



# STRATEGY FOR EXCELLENCE Building Campus Strength

- Recent Campus Enhancements
- Upcoming for FY25





STRATEGY FOR EXCELLENCE

Looking
Forward
Campus
Strength

## STRATEGY FOR EXCELLENCE

## Looking Forward Campus Strength



## STRATEGY FOR EXCELLENCE SACS