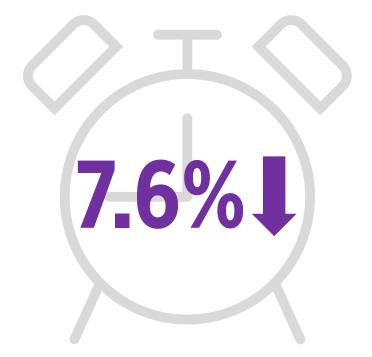

Faculty and Staff have joined MGA since January 2024



#### WHAT A YEAR!

### **Recent Examples - Notable Accomplishments**

JANUARY 2024 APRIL 2024 MAY 2024 JUNE 2024 SEPTEMBER 2024













Peach Belt Conference Invitation First Cohort:
Doctor of
Science in
Public Safety

Tuition Alignment:
Final Year
Approval
(Year 3)

Center for Middle Georgia Studies Launch Record Summer Enrollment

Inaugural
Jennings Family
Lecture



#### VITAL SIGNS Enrollment

#### **Overall Headcount**



#### VITAL SIGNS Enrollment

#### **Credit Hours**



## VITAL SIGNS Retention



On track to increase our retention rate by 10 percentage points from Fall 2021

## On pace to set a Record High



Retention Rate
FALL 2024

First-Time, Full-Time
Bachelor's Degree-Seeking Students

## VITAL SIGNS Graduation



Average time to completion for Bachelor's recipients

## MADE POSSIBLE BY **Strategic Initiatives:**

- Curriculum Streamlining
- Enhanced Advising
- Flexible Learning Options
- Retention Programs
- Credit for Prior Learning

## VITAL SIGNS Graduation

#### **Degrees Awarded**





**NEARLY** 

12,000

Total Graduates since becoming a University

#### VITAL SIGNS Fiscal

#### Revenue (\$ - in Millions)



#### **VITAL SIGNS**

## **Operating Dollars at Work**





## VITAL SIGNS Student Engagement



Total Events
(FY24)



Total Attendees
(FY24)



## VITAL SIGNS Community Partnerships



















## VITAL SIGNS Healthy Community





EVERYONE DESERVES A SEAT AT OUR TABLE



Health | Mind | Finances | Community





## STRATEGY FOR EXCELLENCE A PATH TO EXCELLENCE Notable Actions